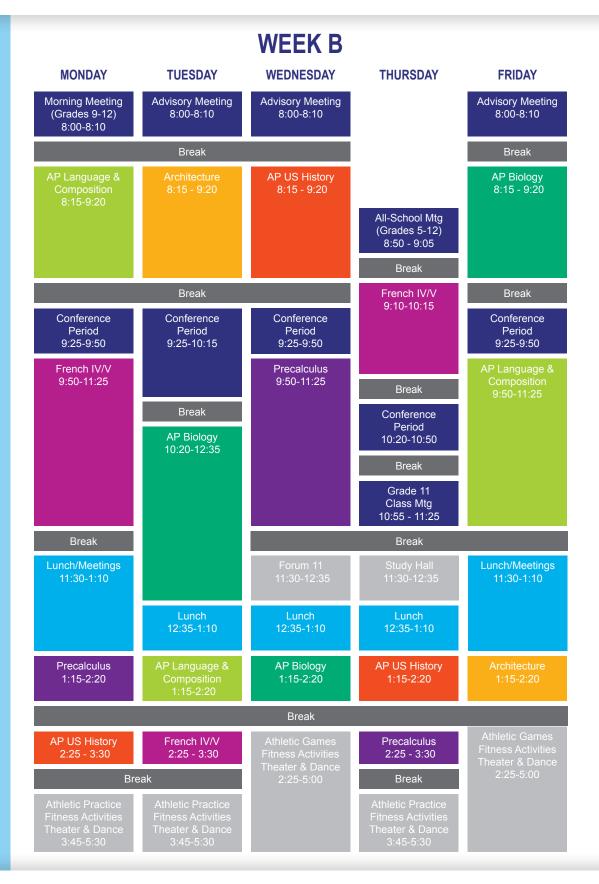

|                                                                      |
| Athletic Practice<br>Fitness Activities<br>Theater & Dance<br>3:45-5:30 | Athletic Practice<br>Fitness Activities<br>Theater & Dance<br>3:45-5:30 |                                                                      | Athletic Practice<br>Fitness Activities<br>Theater & Dance<br>3:45-5:30 |                                                                      |

DANA HALL SCHOOL | 45 DANA ROAD | WELLESLEY, MA | 02482-9010 | 781.489.1331 | DANAHALL.ORG



## **GRADE 11 SCHEDULE**

## **STATS**

**12** 

Average Upper School Class Size

10
Honors-Level Courses

16
AP Courses

79%
Faculty with
Advanced Degrees

33
Afternoon Co Curricular
Offerings

30+
Clubs and Organizations



DANA HALL SCHOOL | 45 DANA ROAD | WELLESLEY, MA | 02482-9010 | 781.489.1331 | DANAHALL.ORG